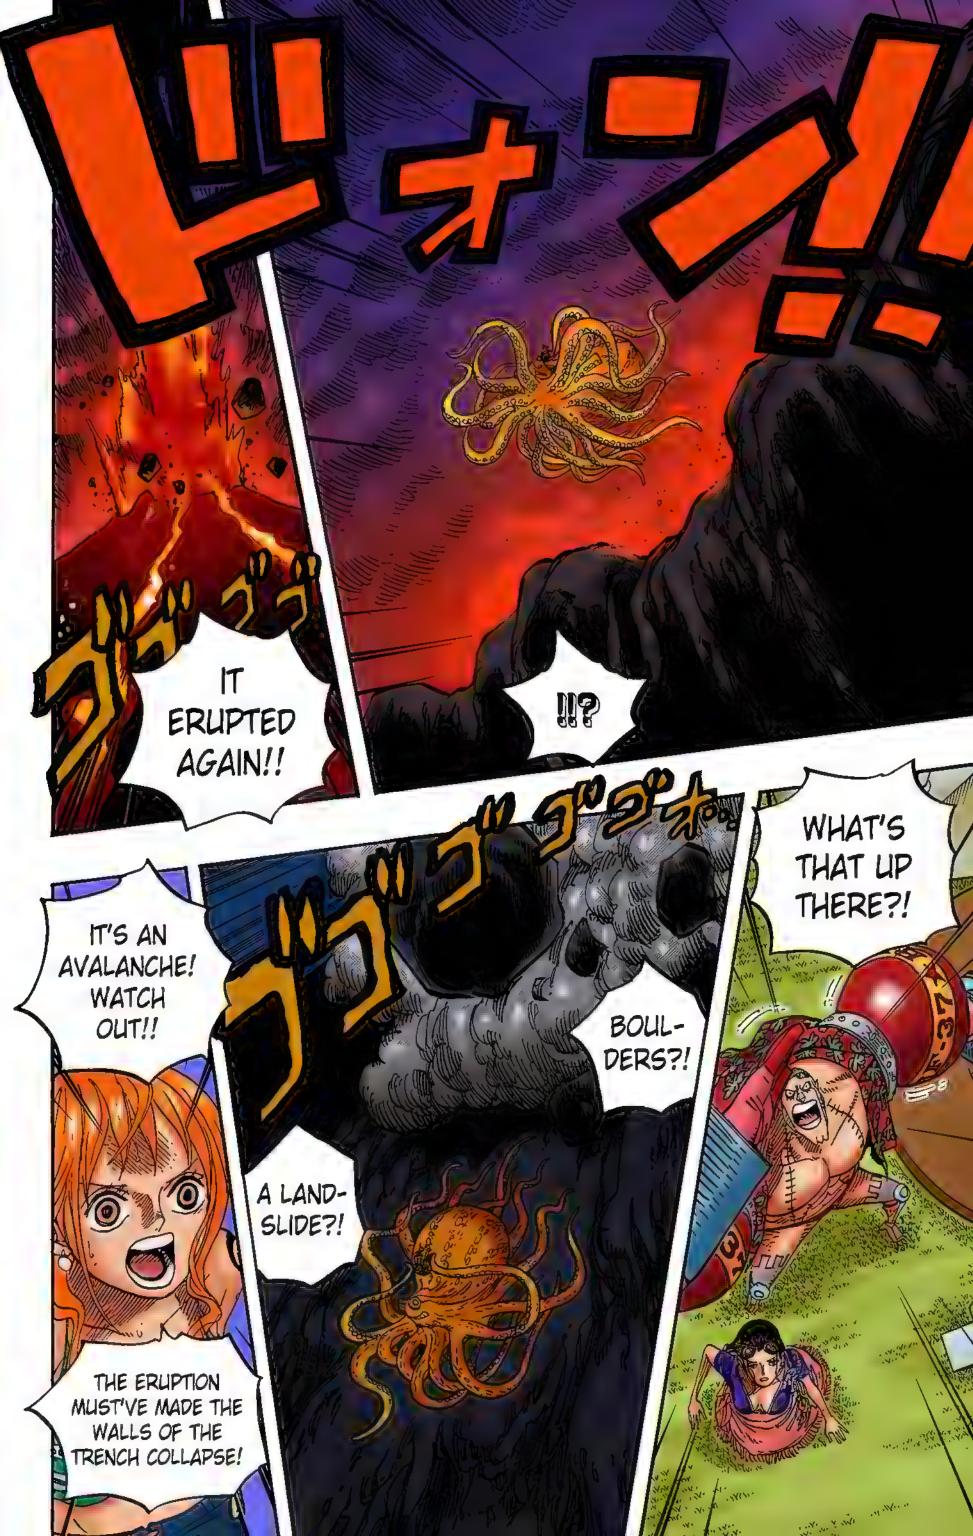

# Chapter 607: 30,000 FEET UNDER THE SEA

#### REQUEST: "FRANKY RACING A MUSTANG ON A MACHINE HE MADE HIMSELF." BY MAGIC MUSHROOM

IT'S PITCH BLACK DOWN THERE!!

ARE YOU SURE THAT'S THE WAY TO FISH-MAN ISLAND?!

AAAAH

!!

52 5

Q: Mr. Oda, what kind of Devil Fruit would you like to eat? I'm going to guess it's the Clear-Clear Fruit. I'm sorry I asked.